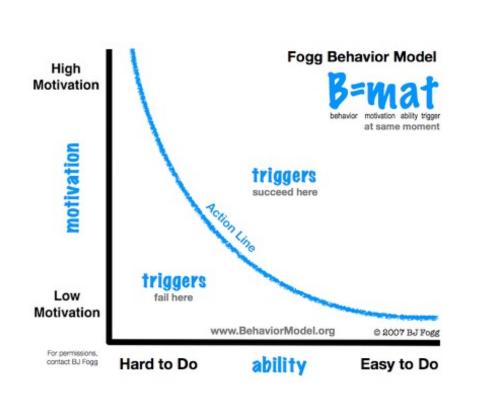

## BJ Fogg's Behavior Model

Bill Forecast & Update

Simple notifications that are contextual and easily actionable

Flexible Payment

Mobile payments that enable quick bill payment, donations, and marketplace purchases