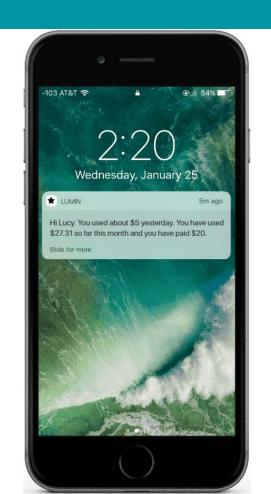

## BJ Fogg's Behavior Model

Bill Forecast & Update

Simple notifications that are contextual and easily actionable

Flexible Payment

Mobile payments that enable quick bill payment, donations, and marketplace purchases