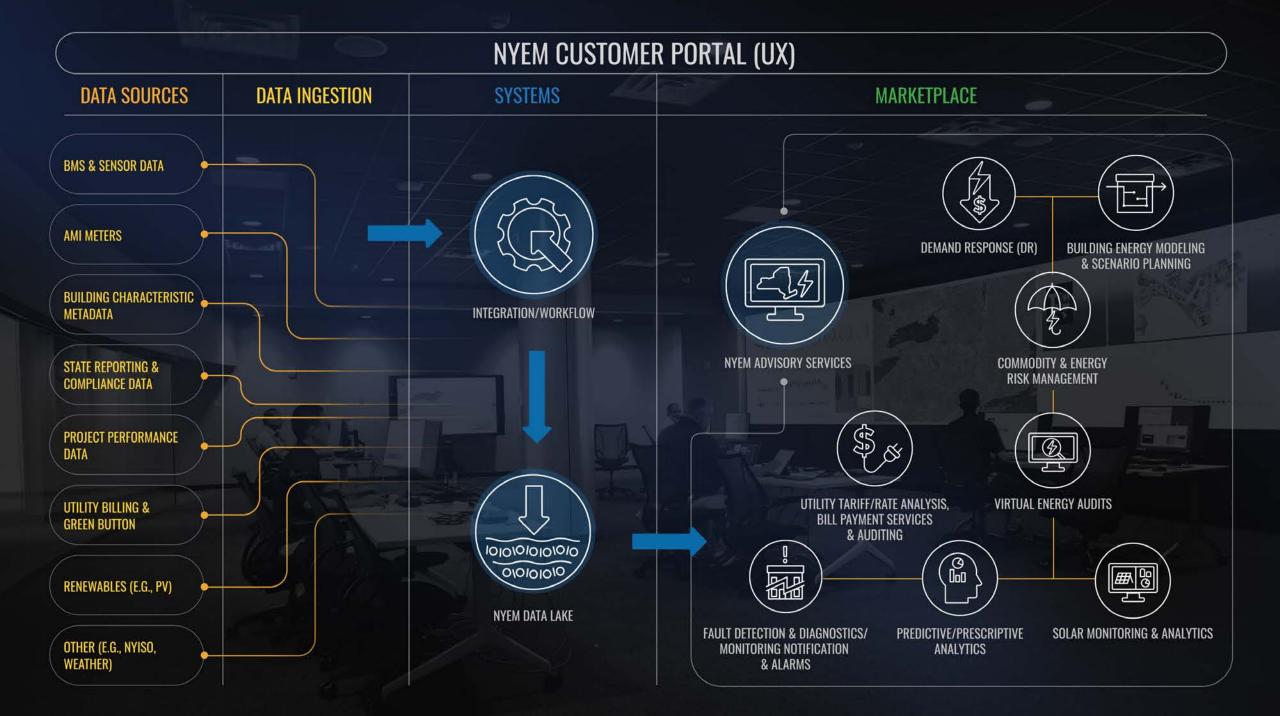

## **NYEM Development: Two Paths**

#### **NYEM 2.0**

- Improve backbone
- Platform for expanded set of services & 3<sup>rd</sup>-party application development
- Expand number of buildings on system
- Improve training and engagement

# **Core Offering**