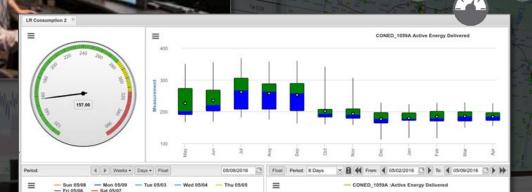

## **Example: Monthly Report**

Heat Map: demonstrates overnight lighting for a given period (one week in this example)

Power users can use more detailed information to analyze trends and estimate savings opportunities.