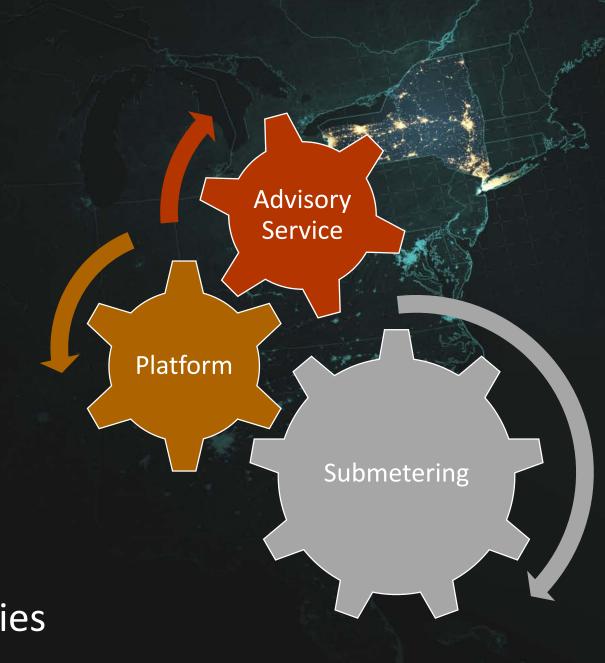

#### 1. Submetering: the foundation to real time data collection

#### 2. Platform:

the key to presentment and visualization

Advisory Services:
 expert insight into energy
 performance and opportunities