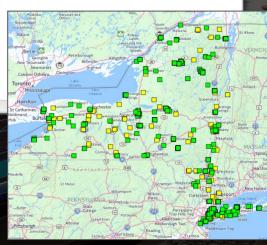

#### New York Energy Manager (NYEM) Today

- Started in 2014 to support EO88 20% savings by 2020
  Empowering our customers to use data and analytics to manage their facilities' energy use and reduce associated energy costs
  Over 11,000 buildings online, statewide
- Visibility into energy use at key assets in large buildings

## **Deep Sub-metering Pilot Update**

**37 Completed Field Scoping Audits and Design** 

 16 projects under negotiations for installation
 SUNY Buffalo - Science Lab, Academic Center and Lecture Hall

Three Pilot projects installed to date:
 SUNY Stony Brook CRC Building: 83 meters
 MTA Tuskegee Bus Depot: 197 meters
 NYEM Network Operations Center: 25 meters