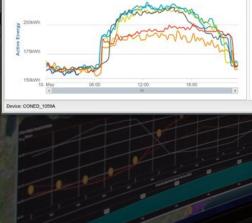

## **Example: Monthly Report**

Heat Map: demonstrates overnight lighting for a given period (one week in this example)

Power users can use more detailed information to analyze trends and estimate savings opportunities.