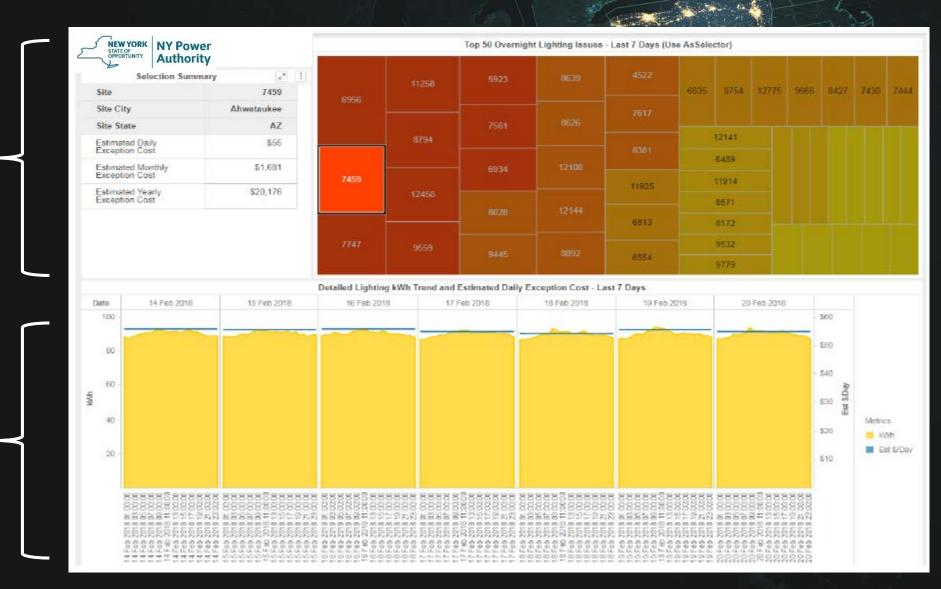

## **Example: Monthly Report**

Heat Map: demonstrates overnight lighting for a given period (one week in this example)

Power users can use more detailed information to analyze trends and estimate savings opportunities.