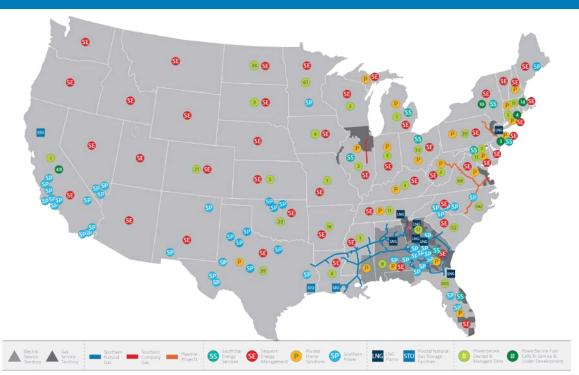

## **Southern Company**

Approximately
46,000 MW
of Generating Capacity

Nearly 200,000 Miles of Power Lines

More than 80,000 Miles of Natural Gas Lines

170 Bcf of Natural Gas Storage Capacity

Capabilities in 50 States

Electric & Natural
Gas Utilities

Nearly 30,000 Total Employees

9 Million Utility Customers

1 Million Retail Customers