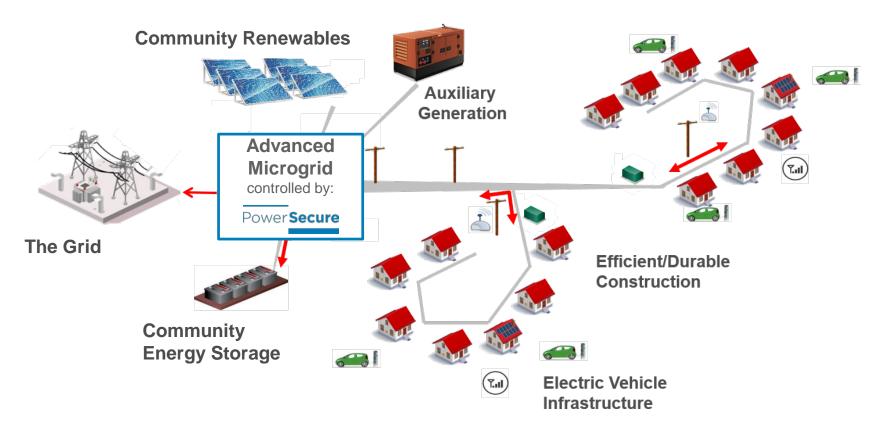

# **Southern Company & Smart Communities**

# Southern Company

Utilities are uniquely positioned to enable the smart communities of tomorrow.

Complementing strong existing relationships with all stakeholders in homes, neighborhoods and cities, utilities provide the fundamental resource that enables a smart and connected world: energy.

Southern Company's solid foundation of innovation is **building the future** of smart communities (solutions for customers).