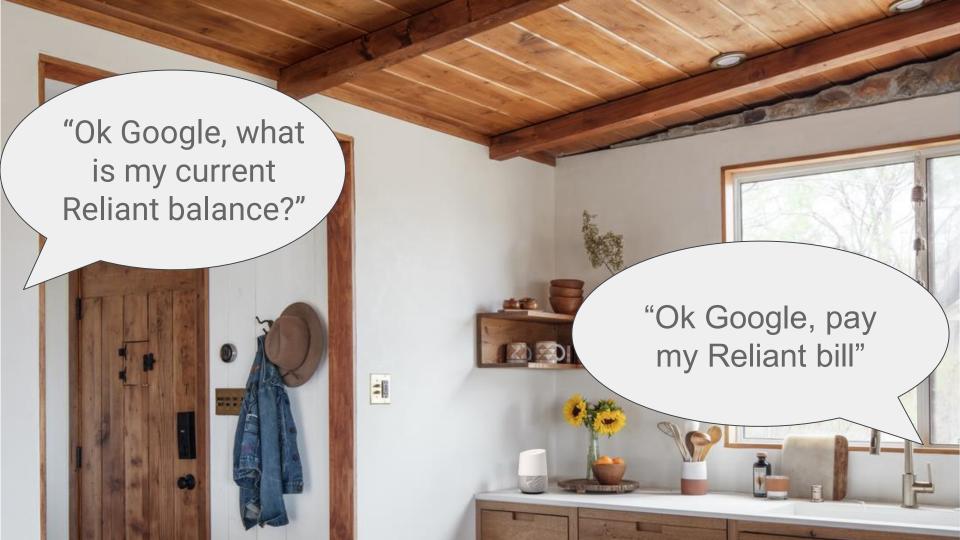

### Voice

Voice Assistants are Driving IoT Adoption

The Reliant Speak & Save plan comes with a Nest Thermostat E and Google Home, at no cost. Save time, save money, say the word.

#### Customers can also ask:

- What's my bill?
- What was my last payment?
- How much electricity am I using?
- What plan am I on?
- When is my contract up?