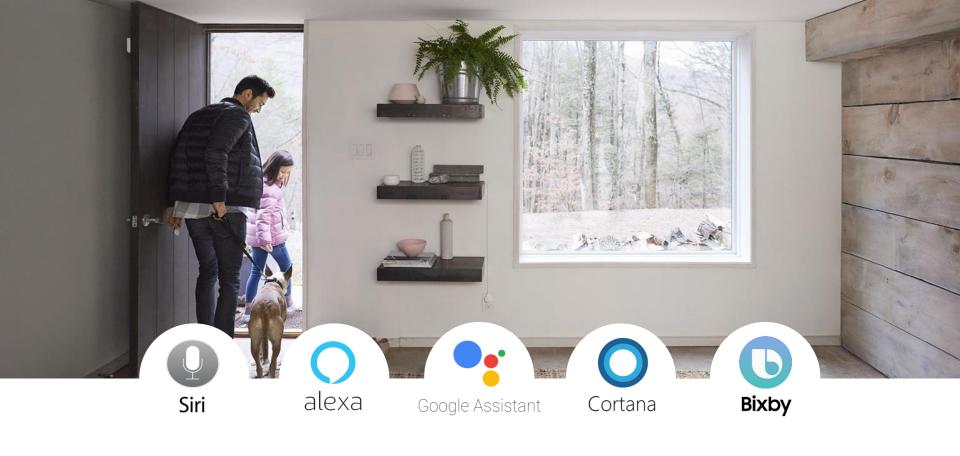

### Voice

Voice Assistants are Driving IoT Adoption

The Reliant Speak & Save plan comes with a Nest Thermostat E and Google Home, at no cost. Save time, save money, say the word.