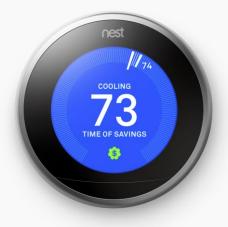

#### **Time of Savings**

Nest helps you save energy when it's most expensive. Save more, worry less.

> TOU rate automation Awareness of on-peak period

BRIEF