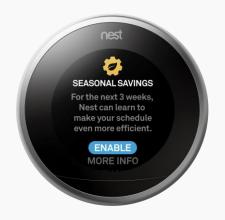

#### **Seasonal Savings**

Nest helps you save energy by making small adjustments to your schedule as seasons

change.
Incremental energy efficiency
Coincident peak load reduction