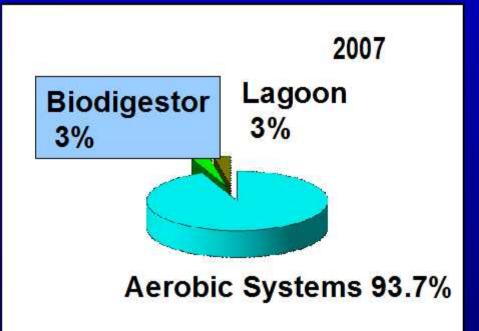

#### Conversion of swine lagoons to clean 1997 technology in Chile

2001 Kyoto Protocol: Chile's Central Region, 1.3 million pigs

Lagoon 100%