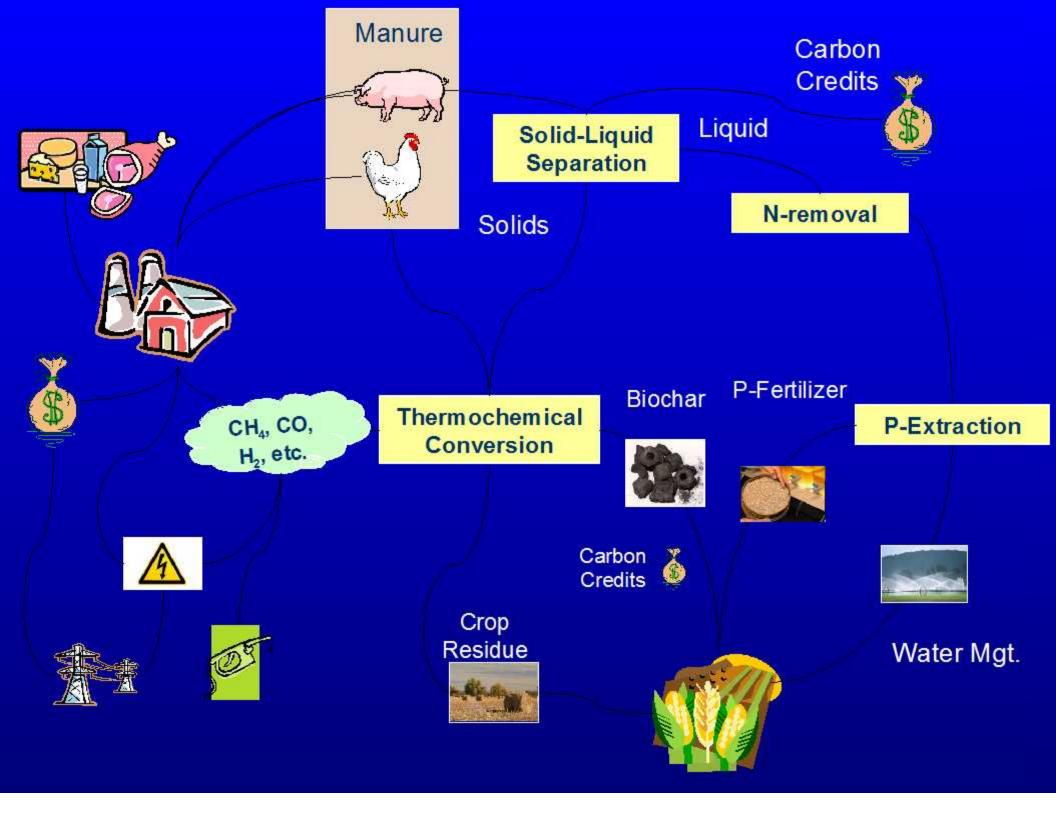

## Green and Profitable Farming Systems for the Southeastern U.S.A.



Livestock particularly poultry and swine are large contributors to economies of all Southern U.S. states.





## **NC Commodity Cash Receipts**



#### **GA Commodity Cash Receipts**



#### Livestock Waste Treatment

## Full-scale treatment of 5,600 finishing pigs in North Carolina



## Solid-liquid Separation -Flocculation





#### **High-capacity rotary press**

#### Drier cake (26% solids)

#### **Granulated Phosphorus Fertilizer**



#### Conversion of swine lagoons to clean 1997 technology in Chile

2001 Kyoto Protocol: Chile's Central Region, 1.3 million pigs



Lagoon 100%





#### Transformation Anaerobic Lagoon → Aerobic Pond



#### Start: December, 2006





#### September, 2008

## Blending Feedstocks: Grasses, Stover & Legumes













## Solid-liquid Separation -Fl