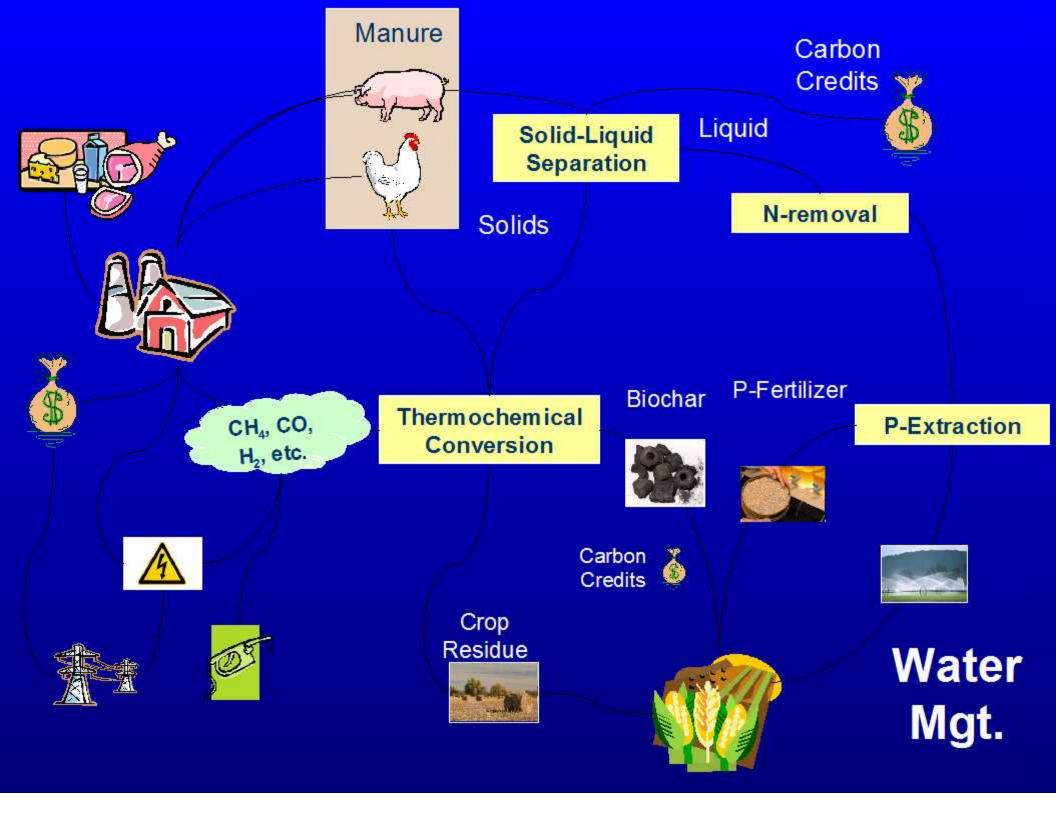

## Green and Profitable Farming Systems for the Southeastern U.S.A.



Livestock particularly poultry and swine are large contributors to economies of all Southern U.S. states.





## **NC Commodity Cash Receipts**



#### **GA Commodity Cash Receipts**



#### Livestock Waste Treatment

## Full-scale treatment of 5,600 finishing pigs in North Carolina



## Solid-liquid Separation -Flocculation





#### **High-capacity rotary press**

#### Drier cake (26% solids)

#### **Granulated Phosphorus Fertilizer**



#### Conversion of swine lagoons to clean 1997 technology in Chile

2001 Kyoto Protocol: Chile's Central Region, 1.3 million pigs



Lagoon 100%





#### Transformation Anaerobic Lagoon → Aerobic Pond



#### Start: December, 2006





#### September, 2008

## Blending Feedstocks: Grasses, Stover & Legumes













## Solid-liquid Separation -Flocculation





#### **High-capacity rotary press**

#### Drier cake (26% solids)

## **Energy and Biochar**



## **Pyrolysis**



**US** Innovation Group, Inc.

#### **Heating Value of Produced Gas**



#### Electrical Generation via Biogas I Power ENI Units



Blue = natural gas or propane Green = biogas

#### **Green Coal**





## **Energy Content of Biochar**



#### **Green/Black Fertilizers**

## **Black fertilizer pellets**



#### Soil C Change with Management



Time ——

# Soil Carbon Content

#### Credit: Wally Wilhelm, Dec. 2005

#### **Terra Preta**



# A nodule of pecan bio