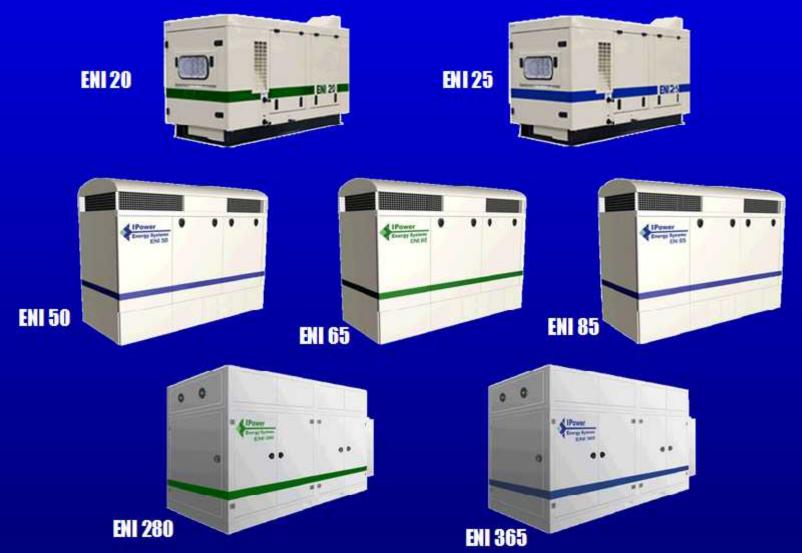

#### Electrical Generation via Biogas I Power ENI Units

Blue = natural gas or propane Green = biogas