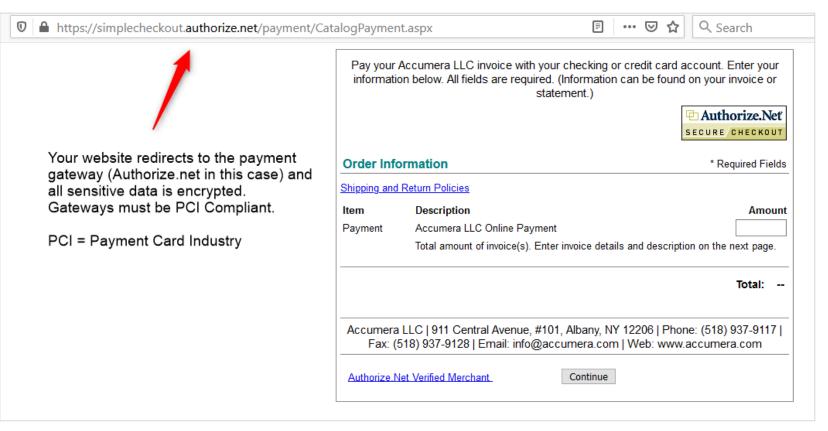

#### YOUR WEBSITE: ADDING PAYMENT LINKS

Click "Add to Cart" and you are directed to the Secure Checkout page