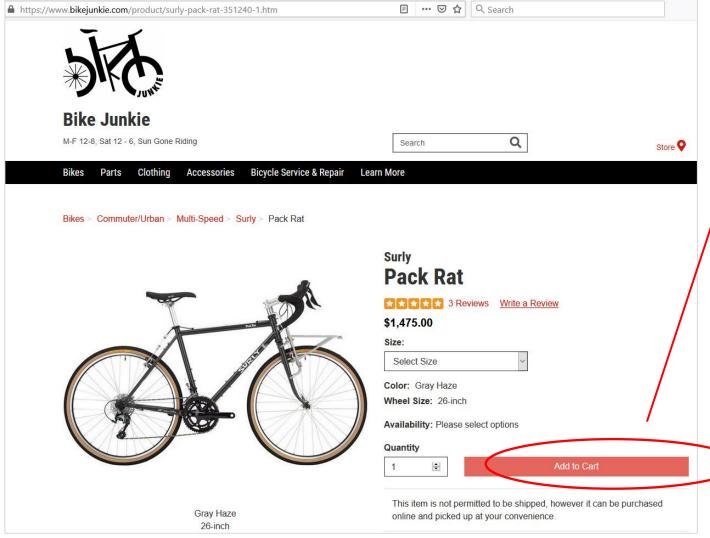

#### YOUR WEBSITE: ADDING PAYMENT LINKS

Click "Add to Cart" and you are directed to the Secure Checkout page