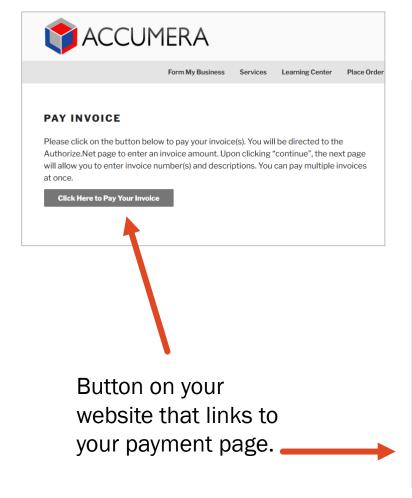

#### YOUR WEBSITE: ADDING PAYMENT LINKS

### YOUR WEBSITE: ADDING PAYMENT LINKS

| Pay your Accumera LLC invoice with your checking or credit card account. Enter your information below. All fields are required. (Information can be found on your invoice or statement.) |                                                      |              |             |               |                |  |
|------------------------------------------------------------------------------------------------------------------------------------------------------------------------------------------|------------------------------------------------------|--------------|-------------|---------------|----------------|--|
| Order Inf                                                                                                                                                                                | formation                                            |              |             | * R           | equired Fields |  |
| Shipping and                                                                                                                                                                             | d Return Policies                                    |              | Invoice Num | ber:          |                |  |
| Description                                                                                                                                                                              | n:                                                   |              |             |               |                |  |
| Item                                                                                                                                                                                     | Description<br>Accumera LLC                          | Qty          | Taxable     | Unit Price    | Item Total     |  |
| Payment                                                                                                                                                                                  | Online<br>Payment                                    | 1            | N           | \$89.00 (USD) | \$89.00 (USD)  |  |
|                                                                                                                                                                                          | Customer specifie                                    | d amount     |             |               |                |  |
|                                                                                                                                                                                          |                                                      |              |             | Total: \$     | 89.00 (USD)    |  |
| Payment                                                                                                                                                                                  | Information                                          |              |             |               |                |  |
| Pay by   Credit / Debit Account (USA Only)                                                                                                                                               |                                                      |              |             |               |                |  |
| VISA POSCOVER                                                                                                                                                                            |                                                      |              |             |               |                |  |
| Ca                                                                                                                                                                                       | Card Number: (enter number without spaces or dashes) |              |             |               |                |  |
| Expir                                                                                                                                                                                    | Expiration Date: * (mmyy)                            |              |             |               |                |  |
| (                                                                                                                                                                                        | Card Code:                                           | What's this? |             |               |                |  |

#### YOUR WEBSITE: ADDING PAYMENT LINKS

Click "Add to Cart" and you are directed to the Secure Checkout page