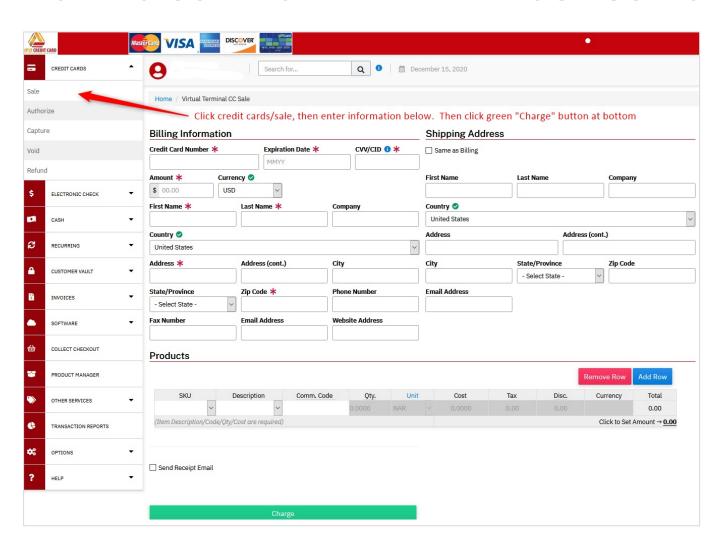

#### HOW TO USE A GATEWAY WITHOUT USING YOUR WEBSITE

- Login to your gateway with your
   User ID and Password.
- 2. Have the cardholders credit card and billing information ready.
- 3. Key in the data and click "charge"
- 4. Be sure to shred any credit card data when finished.