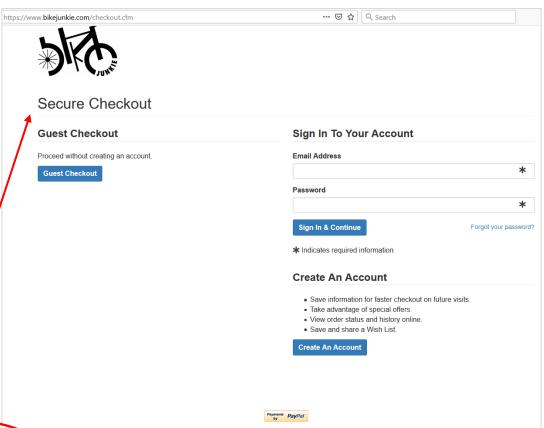

#### YOUR WEBSITE: ADDING PAYMENT LINKS

Click "Add to Cart" and you are directed to the Secure Checkout page