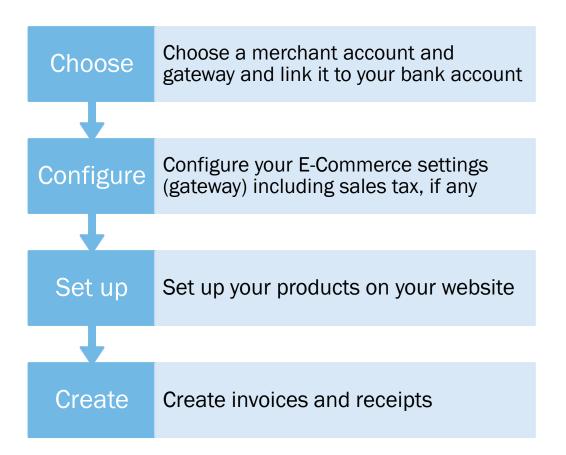

# 4 EASY STEPS TO ACCEPT CREDIT CARDS ONLINE

Simply Credit Card Processing is one! If you process less than \$5,000 per month, you might want to consider Stripe, Square or PayPal

Gateways like Authorize.net or Network Merchants Inc or Shopify. They offer User Guides and helpful info on their websites.

If you have more than 5 products, you may want to use Shopify or WooCommerce solutions

Your gateway will offer you invoices and automatically send receipts to your customers