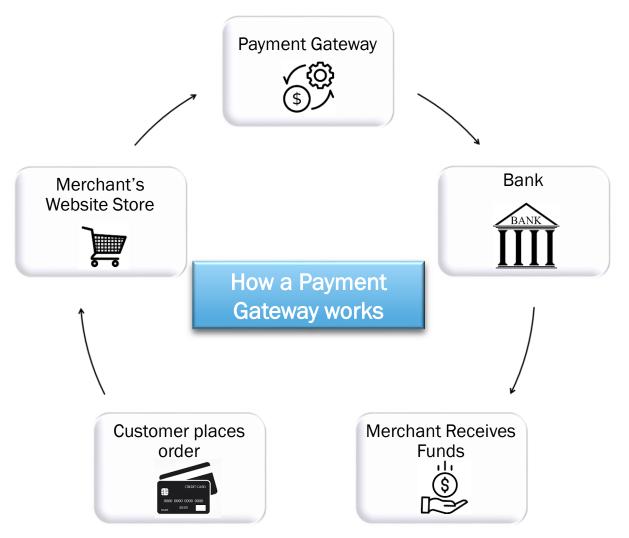

# WHAT IS A VIRTUAL TERMINAL / GATEWAY?

A virtual terminal / gateway is an online method of accepting payments from your customers.

All you need is an internet connection and a computer!

# 4 EASY STEPS TO ACCEPT CREDIT CARDS ONLINE

Simply Credit Card Processing is one! If you process less than \$5,000 per month, you might want to consider Stripe, Square or PayPal

Gateways like Authorize.net or Network Merchants Inc or Shopify. They offer User Guides and helpful info on their websites.

If you have more than 5 products, you may want to use Shopify or WooCommerce solutions

Your gateway will offer you invoices and automatically send receipts to your customers