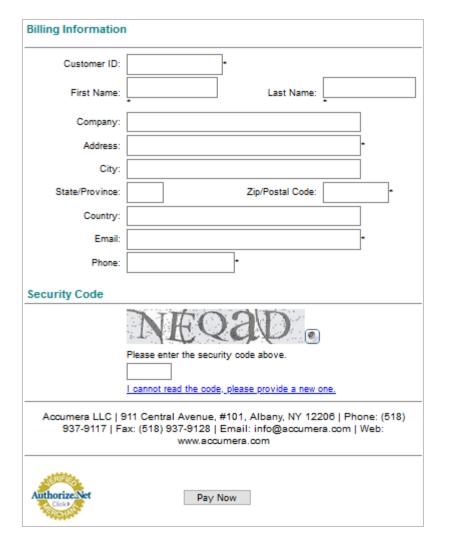

### YOUR WEBSITE: ADDING PAYMENT LINKS

| Pay your Accumera LLC invoice with your checking or credit card account. Enter your information below. All fields are required. (Information can be found on your invoice or statement.) |                                                      |              |             |               |                |  |
|------------------------------------------------------------------------------------------------------------------------------------------------------------------------------------------|------------------------------------------------------|--------------|-------------|---------------|----------------|--|
| Order Inf                                                                                                                                                                                | formation                                            |              |             | * R           | equired Fields |  |
| Shipping and                                                                                                                                                                             | d Return Policies                                    |              | Invoice Num | ber:          |                |  |
| Description                                                                                                                                                                              | n:                                                   |              |             |               |                |  |
| Item                                                                                                                                                                                     | Description<br>Accumera LLC                          | Qty          | Taxable     | Unit Price    | Item Total     |  |
| Payment                                                                                                                                                                                  | Online<br>Payment                                    | 1            | N           | \$89.00 (USD) | \$89.00 (USD)  |  |
|                                                                                                                                                                                          | Customer specifie                                    | d amount     |             |               |                |  |
|                                                                                                                                                                                          |                                                      |              |             | Total: \$     | 89.00 (USD)    |  |
| Payment                                                                                                                                                                                  | Information                                          |              |             |               |                |  |
| Pay by   Credit / Debit Account (USA Only)                                                                                                                                               |                                                      |              |             |               |                |  |
| VISA POSCOVER                                                                                                                                                                            |                                                      |              |             |               |                |  |
| Ca                                                                                                                                                                                       | Card Number: (enter number without spaces or dashes) |              |             |               |                |  |
| Expir                                                                                                                                                                                    | Expiration Date: * (mmyy)                            |              |             |               |                |  |
| (                                                                                                                                                                                        | Card Code:                                           | What's this? |             |               |                |  |